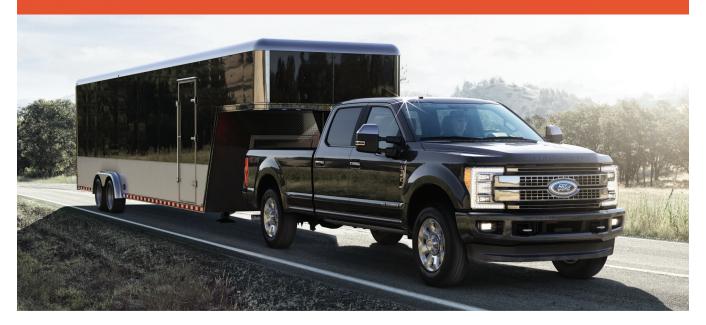

## ALL-NEW FORD F-SERIES SUPER DUTY, THE ULTIMATE TOWING MACHINE

The all-new Ford F-Series Super Duty uses advanced materials specially constructed to reduce weight while improving strength, to create a foundation optimized for heavy towing. Combine that with smart towing assistance technology, and Super Duty is our smartest and most capable tow rig ever.