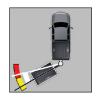

## ADVANCED TRAILER TOW TECHNOLOGY

The all-new Super Duty can be equipped with advanced technology to help make maneuvering a trailer easier for even the most experienced drivers who tow:

- Four cameras provide a 360-degree bird's-eye view around the entire truck
- Center high-mounted stop lamp camera provides greater visibility into the cargo box and behind the vehicle
- A sixth, consumer-placed trailer camera can be attached to a trailer to further improve visibility backing up

 Trailer reverse guidance provides visual cues and tips to help with backing up a trailer