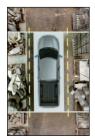

## ADVANCED TRAILER TOW TECHNOLOGY

The all-new Super Duty can be equipped with advanced technology to help make maneuvering a trailer easier for even the most experienced drivers who tow:

- Four cameras provide a 360-degree bird's-eye view around the entire truck
- Center high-mounted stop lamp camera provides greater visibility into the cargo box and behind the vehicle
- A sixth, consumer-placed trailer camera can be attached to a trailer to further improve visibility backing up

 Trailer reverse guidance provides visual cues and tips to help with backing up a trailer